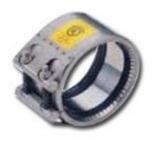

Butterfly Valve possible whit certificate.

Sight glass

Strainer

Strainer with compression fitting or thread

Compensator of Balg

Coupling for grip ring and repair

Float switch

Float switch