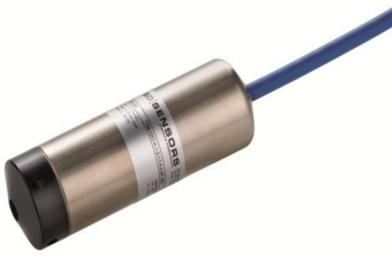

Reflex gauge with top and bottom taps

Level gauge with lamellas

Pressure sensor

Level sensor

Needle valve and block and bleed valve

Double block and bleed mono flange

Shut of valve

5 Way manifold valve