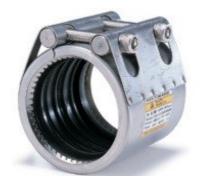

Butterfly Valve possible whit certificate.

Sight glass

Strainer

Strainer with compression fitting or thread

Compensator of Balg

Coupling for grip ring and repair

Float switch

Float switch