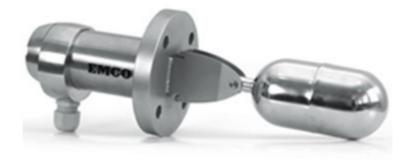

Butterfly Valve possible whit certificate.

Sight glass

Strainer

Strainer with compression fitting or thread

Compensator of Balg

Coupling for grip ring and repair

Float switch

Float switch