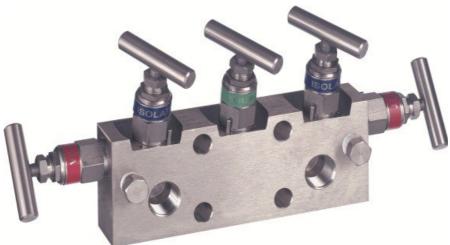

Reflex gauge with top and bottom taps

Level gauge with lamellas

Pressure sensor

Level sensor

Needle valve and block and bleed valve

Double block and bleed mono flange

Shut of valve

5 Way manifold valve