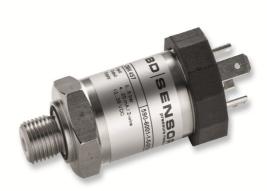

Reflex gauge with top and bottom taps

Level gauge with lamellas

Pressure sensor

Level sensor

Needle valve and block and bleed valve

Double block and bleed mono flange

Shut of valve

5 Way manifold valve