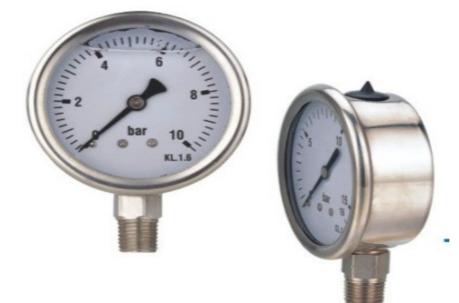

**Differential Pressure Gauge** 

Pressure gauge valve with test connection

Temperature gauge with switch

Various pressure gauges in various prints available with certificate.

Pressure gauge valve with test flange