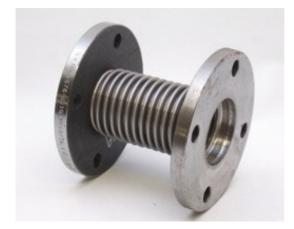

Butterfly Valve possible whit certificate.

Sight glass

Strainer

Strainer with compression fitting or thread

Compensator of Balg

Coupling for grip ring and repair

Float switch

Float switch