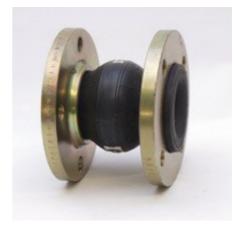

Butterfly Valve possible whit certificate.

Sight glass

Strainer

Strainer with compression fitting or thread

Compensator of Balg

Coupling for grip ring and repair

Float switch

Float switch