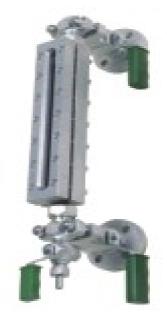

Reflex gauge with top and bottom taps

Level gauge with lamellas

Pressure sensor

Level sensor

Needle valve and block and bleed valve

Double block and bleed mono flange

Shut of valve

5 Way manifold valve