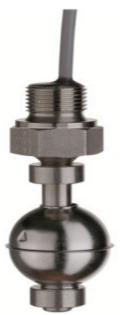

Butterfly Valve possible whit certificate.

Sight glass

Strainer

Strainer with compression fitting or thread

Compensator of Balg

Coupling for grip ring and repair

Float switch

Float switch