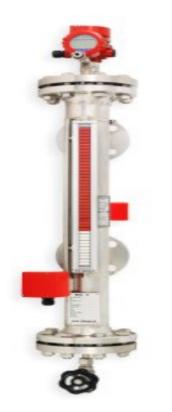

Reflex gauge with top and bottom taps

Level gauge with lamellas

Pressure sensor

Level sensor

Needle valve and block and bleed valve

Double block and bleed mono flange

Shut of valve

5 Way manifold valve