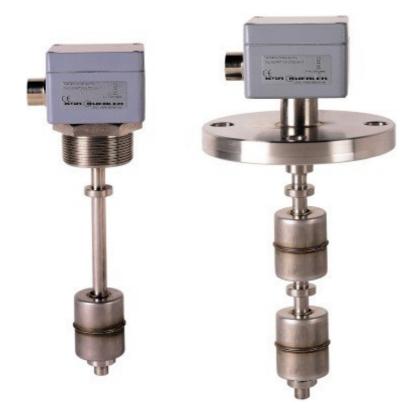

Butterfly Valve possible whit certificate.

Sight glass

Strainer

Strainer with compression fitting or thread

Compensator of Balg

Coupling for grip ring and repair

Float switch

Float switch

Reflex gauge with top and bottom taps

Level gauge with lamellas

Pressure sensor

Level sensor

Needle valve and block and bleed valve

Double block and bleed mono flange

Shut of valve

5 Way manifold valve