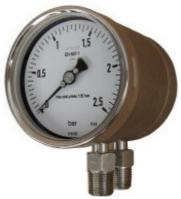

**Differential Pressure Gauge** 

Pressure gauge valve with test connection

Temperature gauge with switch

Various pressure gauges in various prints available with certificate.

Pressure gauge valve with test flange