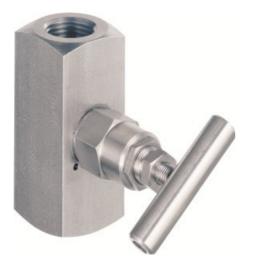

Reflex gauge with top and bottom taps

Level gauge with lamellas

Pressure sensor

Level sensor

Needle valve and block and bleed valve

Double block and bleed mono flange

Shut of valve

5 Way manifold valve