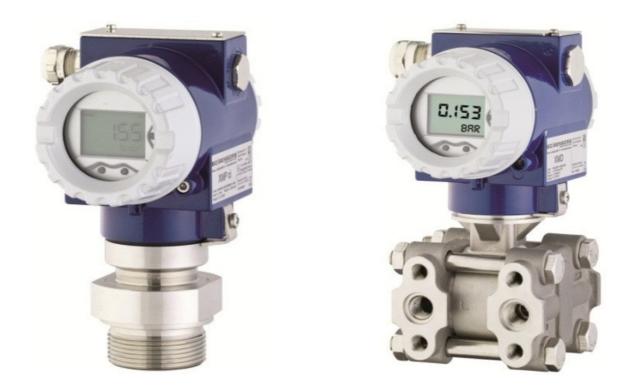

Reflex gauge with top and bottom taps

Level gauge with lamellas

Pressure sensor

Level sensor

Needle valve and block and bleed valve

Double block and bleed mono flange

Shut of valve

5 Way manifold valve

Gas and Air headers

Siphons unshaped and pigtail

Float switch

Pressure transmitter and differential pressure transmitter

Pressure transmitter

Doddema Locking

E-mail: doddema@planet.nl

www.doddemalocking.nl