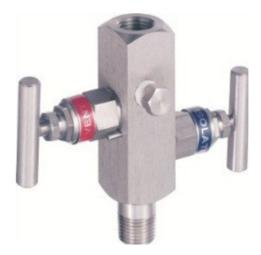

Reflex gauge with top and bottom taps

Level gauge with lamellas

Pressure sensor

Level sensor

Needle valve and block and bleed valve

Double block and bleed mono flange

Shut of valve

5 Way manifold valve