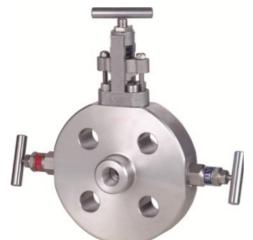

Reflex gauge with top and bottom taps

Level gauge with lamellas

Pressure sensor

Level sensor

Needle valve and block and bleed valve

Double block and bleed mono flange

Shut of valve

5 Way manifold valve